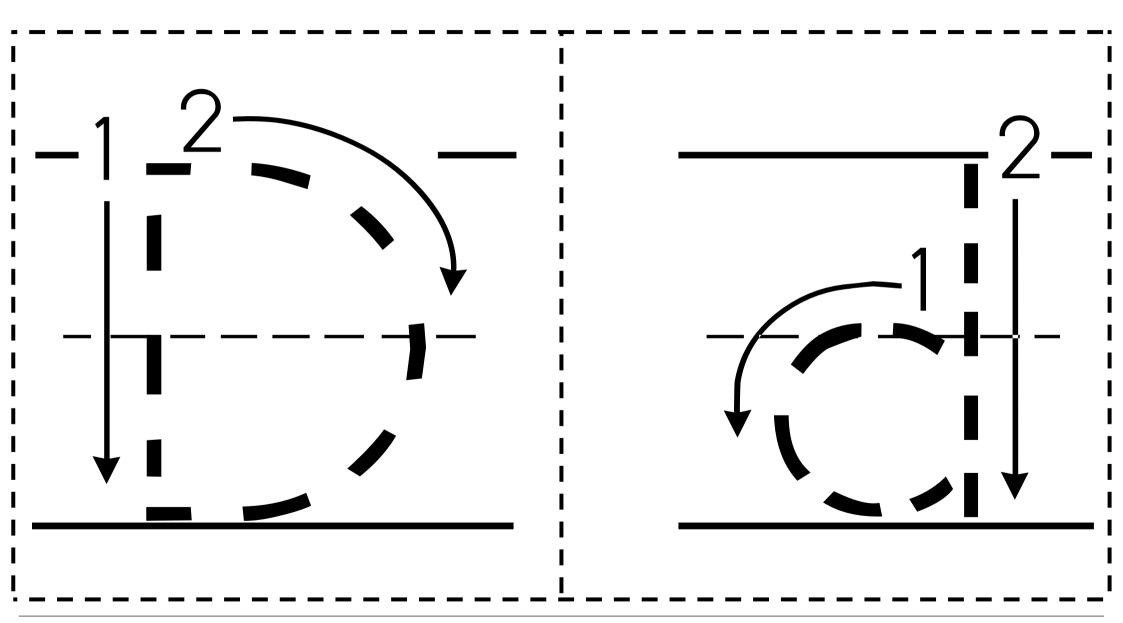

b> |     |
| / ` \<br>++                            |                                        | <del>-</del> |                                            |           |                                   | T T |
| \\\\\\\\\\\\\\\\\\\\\\\\\\\\\\\\\\\\\\ | -\-\-\-\-\-\-\-\-\-\-\-\-\-\-\-\-\-\-\ |              |                                            |           |                                   |     |

Grade:

Date:



### Lowercase Alphabet Trace Practice



















































Worksheet Kids
Sharing Laculodge

### Alphabet 'A a' Practice Flash card



**Grade:** 

Date:



## Alphabet 'B b' Practice Flash card



Worksheet Kids
Sharing Lauledge

# Alphabet 'C c' Practice Flash card



Worksheet Kids

Sharing Launledge

## Alphabet 'D d' Practice Flash card



Worksheet Kids
Sharing Lowledge

### Alphabet 'E e' Practice Flash card



Name: Grade:

Date:



## Alphabet 'F f' Practice Flash card



Worksheet Kids
Sharing knowledge

### Alphabet 'G g' Practice Flash card



Name: Grade:

Date:



## Alphabet 'H h' Practice Flash card



Grade:

Date:



### Alphabet 'I i' Practice Flash card

| 2                                                                              |   |
|--------------------------------------------------------------------------------|---|
| 1 <b>T</b>                                                                     | 1 |
|                                                                                |   |
| -                                                                              |   |
| - 3 <del>-</del> 3 <del>-