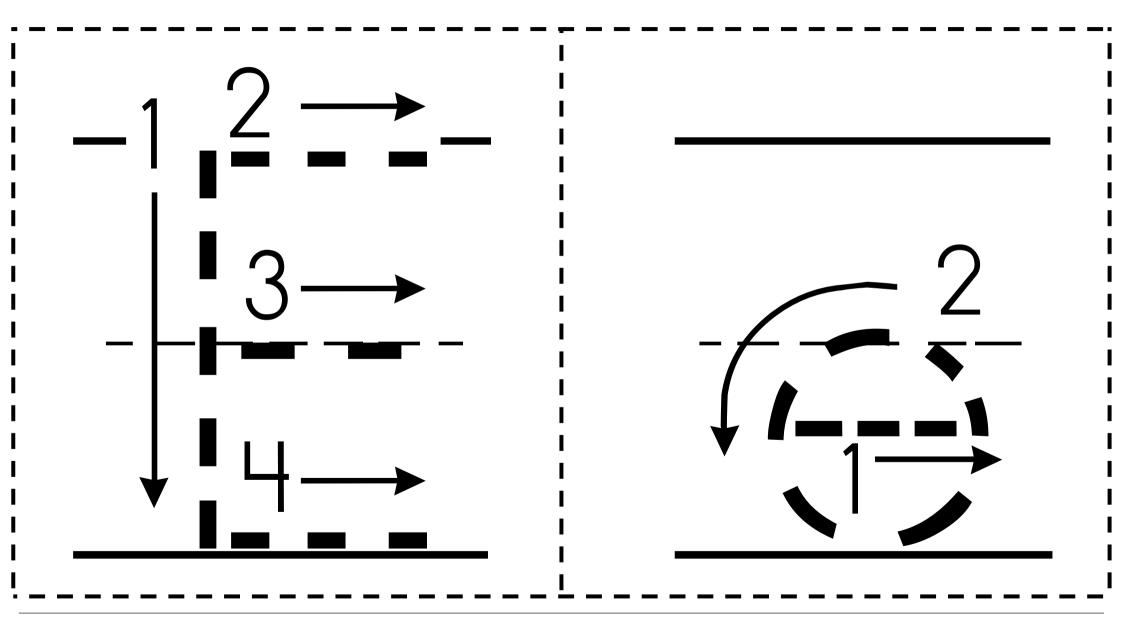

| <del>-</del> |                                            |           |                                   | T T |
| \\\\\\\\\\\\\\\\\\\\\\\\\\\\\\\\\\\\\\ | -\-\-\-\-\-\-\-\-\-\-\-\-\-\-\-\-\-\-\ |              |                                            |           |                                   |     |

Grade:

Date:



### Lowercase Alphabet Trace Practice



















































Worksheet Kids
Sharing Laculodge

### Alphabet 'A a' Practice Flash card



**Grade:** 

Date:



## Alphabet 'B b' Practice Flash card



Worksheet Kids
Sharing Lauledge

# Alphabet 'C c' Practice Flash card



Worksheet Kids

Sharing Launledge

## Alphabet 'D d' Practice Flash card



Worksheet Kids
Sharing Lowledge

### Alphabet 'E e' Practice Flash card



Name: Grade:

Date:



## Alphabet 'F f' Practice Flash card



Worksheet Kids
Sharing knowledge

### Alphabet 'G g' Practice Flash card



Name: Grade:

Date:



## Alphabet 'H h' Practice Flash card



Grade:

Date:



### Alphabet 'I i' Practice Flash card

| 2                                                                              |   |
|--------------------------------------------------------------------------------|---|
| 1 <b>T</b>                                                                     | 1 |
|                                                                                |   |
| -                                                                              |   |
| - 3 <del>-</del> 3 <del>-</del> 3 <del>-</del> 3 <del>-</del> 3 <del>-</del> 3 |   |

## Alphabet 'J