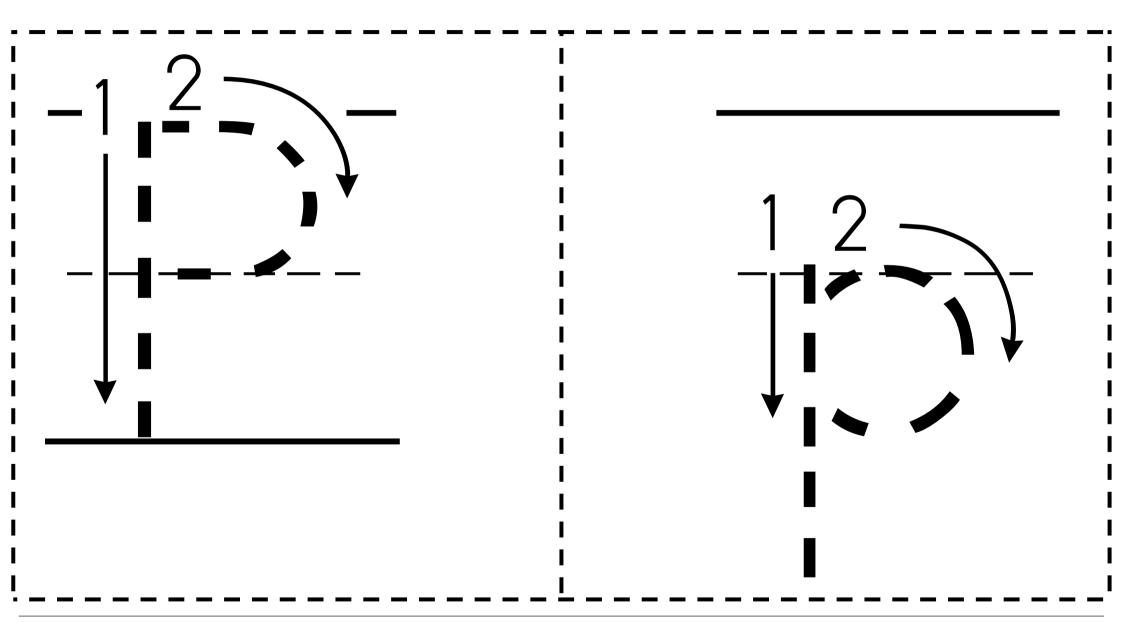

b>                                                                     | 1 |
|                                                                                |   |
| -                                                                              |   |
| - 3 <del>-</del> 3 <del>-</del> 3 <del>-</del> 3 <del>-</del> 3 <del>-</del> 3 |   |

## Alphabet 'J j' Practice Flash card



Worksheet Kids
Sharing Laudolgu

# Alphabet 'K k' Practice Flash card



Worksheet Kids
Sharing Levelsty

## Alphabet 'L l' Practice Flash card



Grade:

Date:



## Alphabet 'M m' Practice Flash card



Worksheet Kids
Sharing Levellodge

## Alphabet 'N n' Practice Flash card



Worksheet Kids
Sharing Laculedge

### Alphabet 'O o' Practice Flash card



Name: Grade:

Date:



### Alphabet 'P p' Practice Flash card



Worksheet Kids
Sharing knowledge

## Alphabet 'Q q' Practice Flash card



Worksheet Kids
Sharing Laculedge

## Alphabet 'R r' Practice Flash card



Worksheet Kids
Sharing Laculodge

### Alphabet 'S s' Practice Flash card



Worksheet Kids
Sharing Laculedge

## Alphabet 'T t' Practice Flash card



Worksheet Kids
Sharing Lauledge

### Alphabet 'U u' Practice Flash card



Worksheet Kids
Sharing Launledge

### Alphabet 'V v' Practice Flash card



Grade: Date:



#### Alphabet 'W w' Practice Flash card



Worksheet Kids
Sharing Lowledge

### Alphabet 'X x' Practice Flash card



Worksheet Kids
Sharing Localidge

## Alphabet 'Y y' Practice Flash card



Worksheet Kids
Sharing Lowledge

### Alphabet 'Z z' Practice Flash card