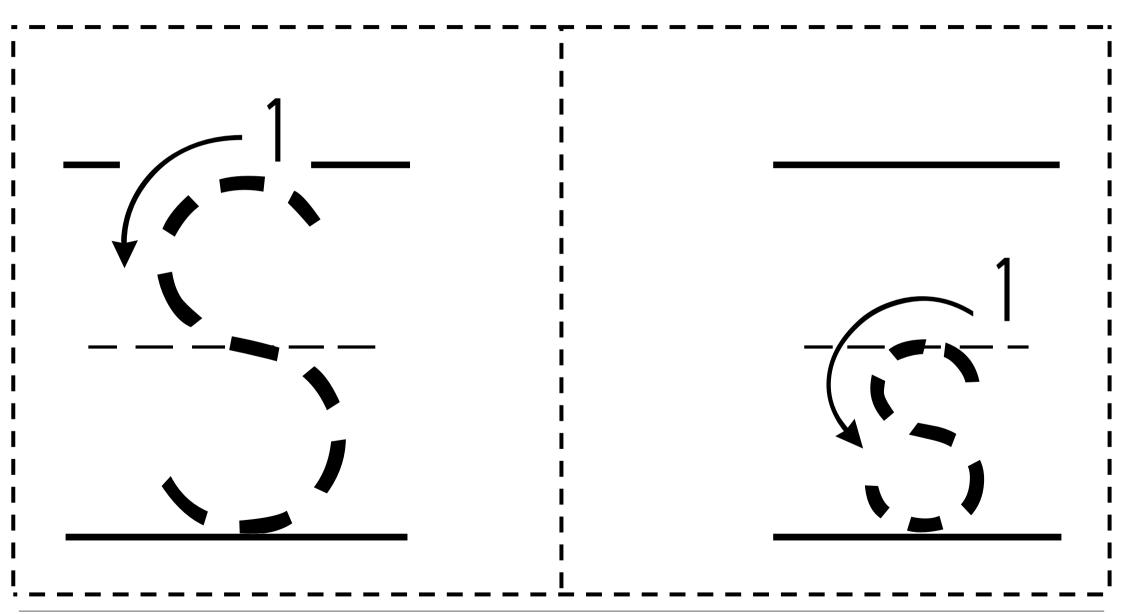

|   |
| - 3 <del>-</del> 3 <del>-</del> 3 <del>-</del> 3 <del>-</del> 3 <del>-</del> 3 |   |

## Alphabet 'J j' Practice Flash card



Worksheet Kids
Sharing Laudolgu

# Alphabet 'K k' Practice Flash card



Worksheet Kids
Sharing Levelsty

## Alphabet 'L l' Practice Flash card



Grade:

Date:



## Alphabet 'M m' Practice Flash card



Worksheet Kids
Sharing Levellodge

## Alphabet 'N n' Practice Flash card



Worksheet Kids
Sharing Laculedge

### Alphabet 'O o' Practice Flash card



Name: Grade:

Date:



### Alphabet 'P p' Practice Flash card



Worksheet Kids
Sharing knowledge

## Alphabet 'Q q' Practice Flash card



Worksheet Kids
Sharing Laculedge

## Alphabet 'R r' Practice Flash card



Worksheet Kids
Sharing Laculodge

### Alphabet 'S s' Practice Flash card



Worksheet Kids
Sharing Laculedge

## Alphabet 'T t' Practice Flash card



Worksheet Kids
Sharing Lauledge

### Alphabet 'U u' Practice Flash card



Worksheet Kids
Sharing Launledge

### Alphabet 'V v' Practice Flash card



Grade: Date:



#### Alphabet 'W w' Practice Flash card



Worksheet Kids
Sharing Lowledge

### Alphabet 'X x' Practice Flash card



Worksheet Kids
Sharing Localidge

## Alphabet 'Y y' Practice Flash card



Worksheet Kids
Sharing Lowledge

### Alphabet 'Z z' Practice Flash card