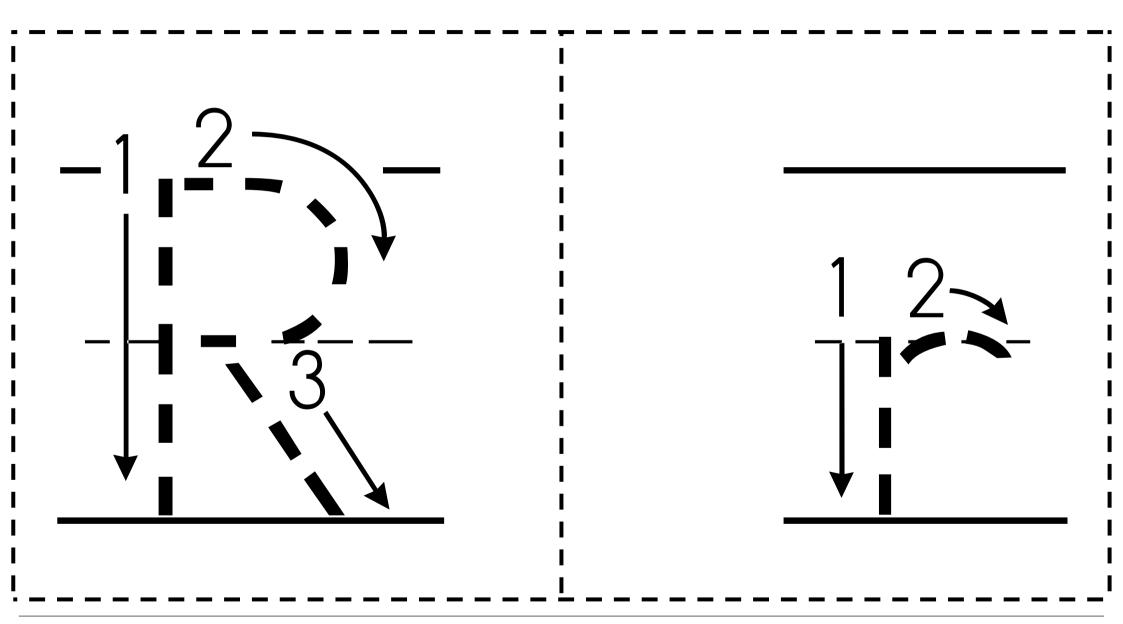

|   |
| -                                                                              |   |
| - 3 <del>-</del> 3 <del>-</del> 3 <del>-</del> 3 <del>-</del> 3 <del>-</del> 3 |   |

## Alphabet 'J j' Practice Flash card



Worksheet Kids
Sharing Laudolgu

# Alphabet 'K k' Practice Flash card



Worksheet Kids
Sharing Levelsty

## Alphabet 'L l' Practice Flash card



Grade:

Date:



## Alphabet 'M m' Practice Flash card



Worksheet Kids
Sharing Levellodge

## Alphabet 'N n' Practice Flash card



Worksheet Kids
Sharing Laculedge

### Alphabet 'O o' Practice Flash card



Name: Grade:

Date:



### Alphabet 'P p' Practice Flash card



Worksheet Kids
Sharing knowledge

## Alphabet 'Q q' Practice Flash card



Worksheet Kids
Sharing Laculedge

## Alphabet 'R r' Practice Flash card



Worksheet Kids
Sharing Laculodge

### Alphabet 'S s' Practice Flash card



Worksheet Kids
Sharing Laculedge

## Alphabet 'T t' Practice Flash card



Worksheet Kids
Sharing Lauledge

### Alphabet 'U u' Practice Flash card



Worksheet Kids
Sharing Launledge

### Alphabet 'V v' Practice Flash card



Grade: Date:



#### Alphabet 'W w' Practice Flash card



Worksheet Kids
Sharing Lowledge

### Alphabet 'X x' Practice Flash card



Worksheet Kids
Sharing Localidge

## Alphabet 'Y y' Practice Flash card



Worksheet Kids
Sharing Lowledge

### Alphabet 'Z z' Practice Flash card