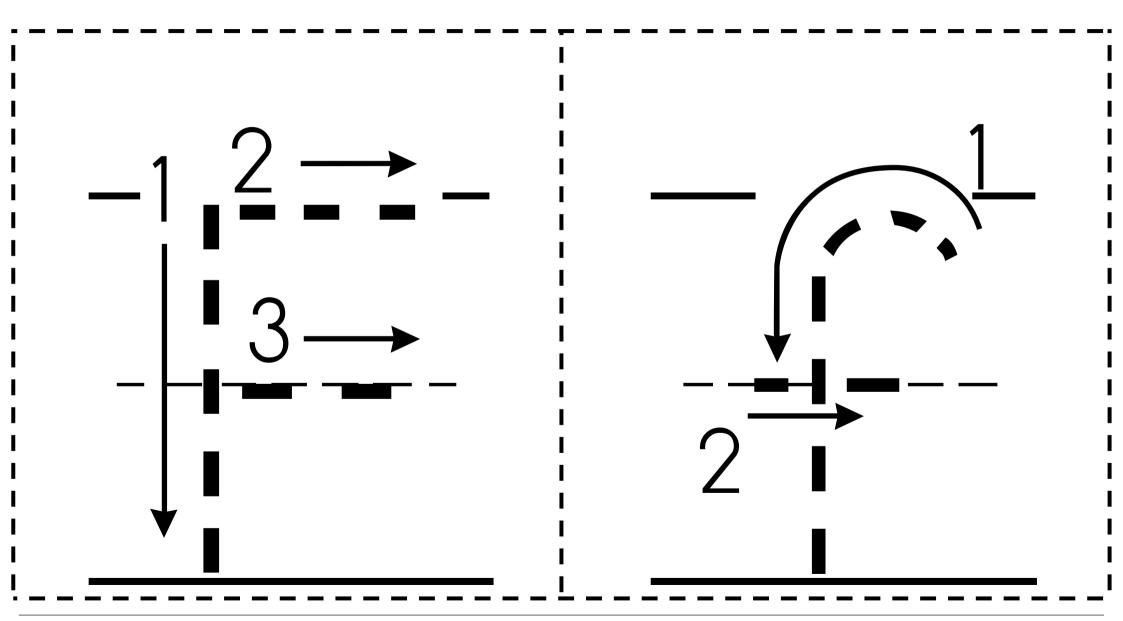

|           |                                   | T T |
| \\\\\\\\\\\\\\\\\\\\\\\\\\\\\\\\\\\\\\ | -\-\-\-\-\-\-\-\-\-\-\-\-\-\-\-\-\-\-\ |              |                                            |           |                                   |     |

Grade:

Date:



### Lowercase Alphabet Trace Practice



















































Worksheet Kids
Sharing Laculodge

### Alphabet 'A a' Practice Flash card



**Grade:** 

Date:



## Alphabet 'B b' Practice Flash card



Worksheet Kids
Sharing Lauledge

# Alphabet 'C c' Practice Flash card



Worksheet Kids

Sharing Launledge

## Alphabet 'D d' Practice Flash card



Worksheet Kids
Sharing Lowledge

### Alphabet 'E e' Practice Flash card



Name: Grade:

Date:



## Alphabet 'F f' Practice Flash card



Worksheet Kids
Sharing knowledge

### Alphabet 'G g' Practice Flash card



Name: Grade:

Date:



## Alphabet 'H h' Practice Flash card



Grade:

Date:



### Alphabet 'I i' Practice Flash card

| 2                                                                              |   |
|--------------------------------------------------------------------------------|---|
| 1 <b>T</b>                                                                     | 1 |
|                                                                                |   |
| -                                                                              |   |
| - 3 <del>-</del> 3 <del>-</del> 3 <del>-</del> 3 <del>-</del> 3 <del>-</del> 3 |   |

## Alphabet 'J j' Practice Flash card



Worksheet Kids
Sharing Laudolgu

# Al