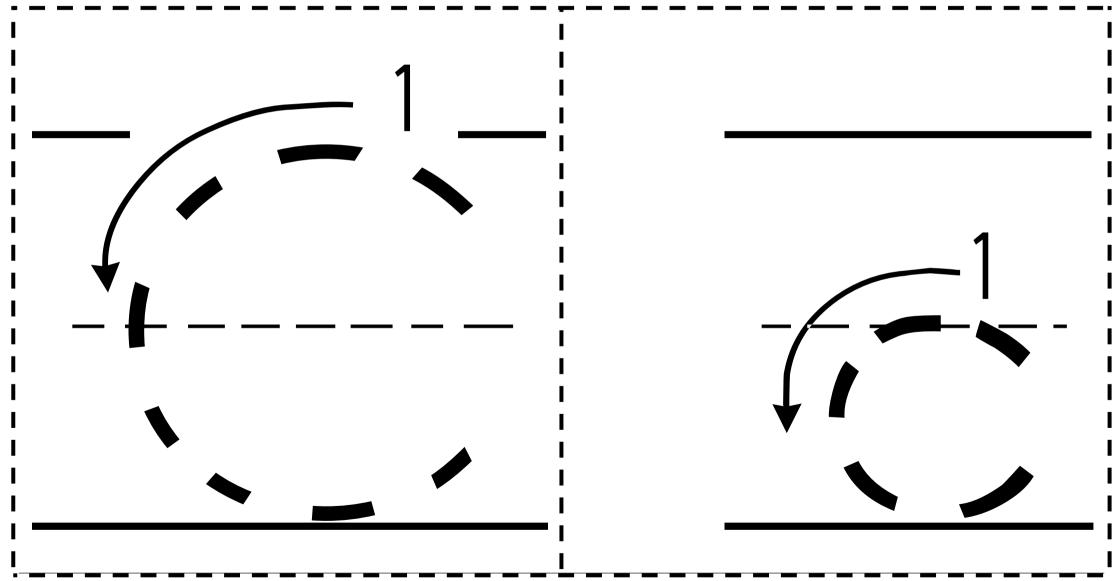

\ \ \ \ \ \ \ \ \ \ \ \ \ \ \ |           | / <sub>i</sub><br>/- <sub>i</sub> |     |
| / ` \<br>++                            |                                        | <del>-</del> |                                            |           |                                   | T T |
| \\\\\\\\\\\\\\\\\\\\\\\\\\\\\\\\\\\\\\ | -\-\-\-\-\-\-\-\-\-\-\-\-\-\-\-\-\-\-\ |              |                                            |           |                                   |     |

Grade:

Date:



### Lowercase Alphabet Trace Practice



















































Worksheet Kids
Sharing Laculodge

### Alphabet 'A a' Practice Flash card



**Grade:** 

Date:



## Alphabet 'B b' Practice Flash card



Worksheet Kids
Sharing Lauledge

# Alphabet 'C c' Practice Flash card



Worksheet Kids

Sharing Launledge

## Alphabet 'D d' Practice Flash card



Worksheet Kids
Sharing Lowledge

### Alphabet 'E e' Practice Flash card



Name: Grade:

Date:



## Alphabet 'F f' Practice Flash card



Worksheet Kids
Sharing knowledge

### Alphabet 'G g' Practice Flash card



Name: Grade:

Date:



## Alphabet 'H h' Practice Flash card



Grade:

Date:



### Alphabet 'I i' Practice Flash card

| 2                                                                              |   |
|--------------------------------------------------------------------------------|---|
| 1 <b>T</b>                                                                     | 1 |
|                                                                                |   |
| -