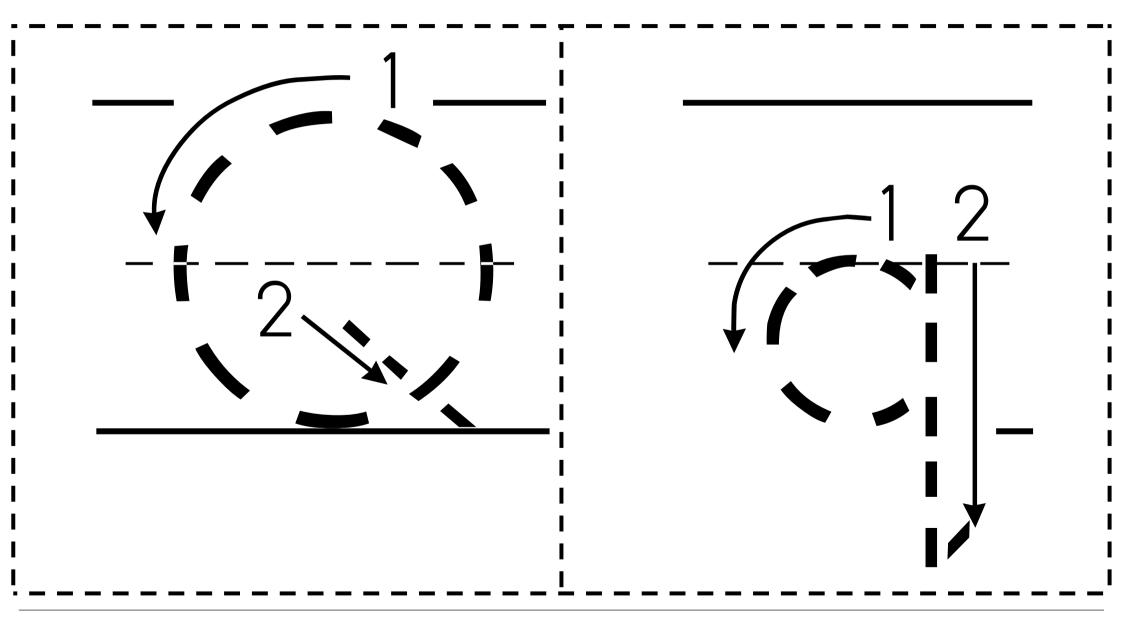

|
|                                                                                |   |
| -                                                                              |   |
| - 3 <del>-</del> 3 <del>-</del> 3 <del>-</del> 3 <del>-</del> 3 <del>-</del> 3 |   |

## Alphabet 'J j' Practice Flash card



Worksheet Kids
Sharing Laudolgu

# Alphabet 'K k' Practice Flash card



Worksheet Kids
Sharing Levelsty

## Alphabet 'L l' Practice Flash card



Grade:

Date:



## Alphabet 'M m' Practice Flash card



Worksheet Kids
Sharing Levellodge

## Alphabet 'N n' Practice Flash card



Worksheet Kids
Sharing Laculedge

### Alphabet 'O o' Practice Flash card



Name: Grade:

Date:



### Alphabet 'P p' Practice Flash card



Worksheet Kids
Sharing knowledge

## Alphabet 'Q q' Practice Flash card



Worksheet Kids
Sharing Laculedge

## Alphabet 'R r' Practice Flash card



Worksheet Kids
Sharing Laculodge

### Alphabet 'S s' Practice Flash card



Worksheet Kids
Sharing Laculedge

## Alphabet 'T t' Practice Flash card



Worksheet Kids
Sharing Lauledge

### Alphabet 'U u' Practice Flash card



Worksheet Kids
Sharing Launledge

### Alphabet 'V v' Practice Flash card



Grade: Date:



#### Alphabet 'W w' Practice Flash card



Worksheet Kids
Sharing Lowledge

### Alphabet 'X x' Practice Flash card



Worksheet Kids
Sharing Localidge

## Alphabet 'Y y' Practice Flash card



Worksheet Kids
Sharing Lowledge

### Alphabet 'Z z' Practice Flash card