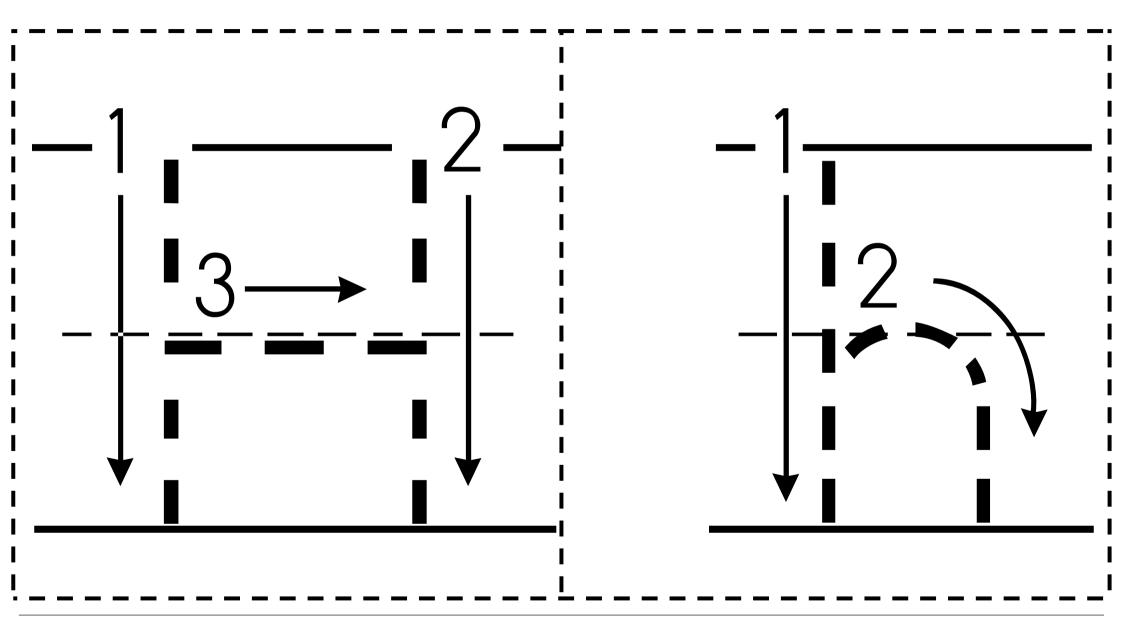

### Alphabet 'I i' Practice Flash card

| 2                                                                              |   |
|--------------------------------------------------------------------------------|---|
| 1 <b>T</b>                                                                     | 1 |
|                                                                                |   |
| -                                                                              |   |
| - 3 <del>-</del> 3 <del>-</del> 3 <del>-</del> 3 <del>-</del> 3 <del>-</del> 3 |   |