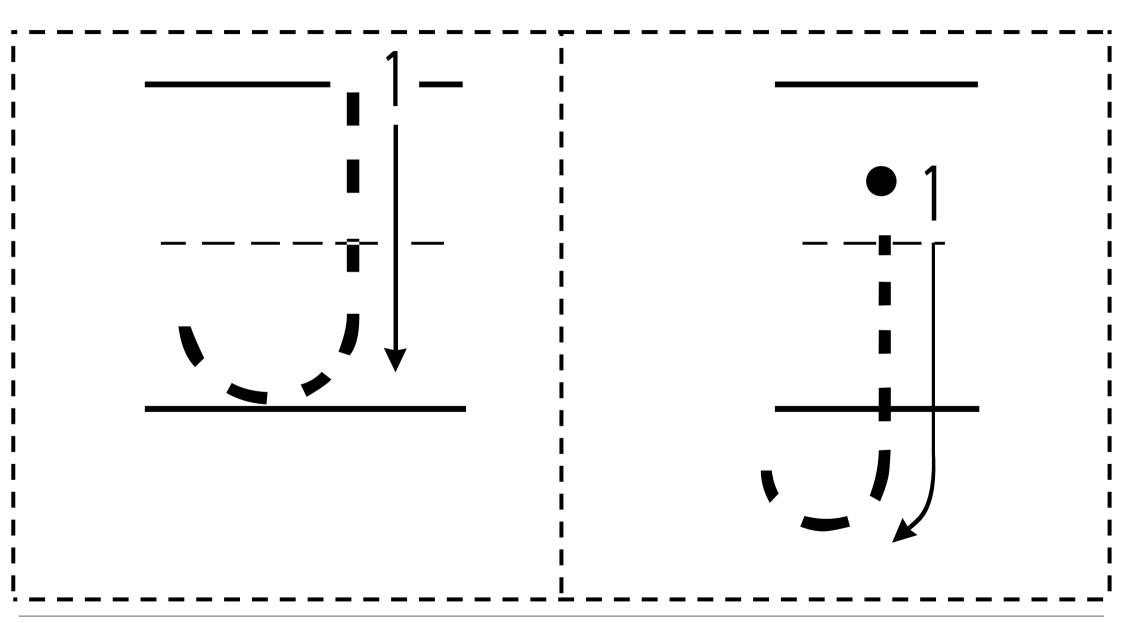

## Alphabet 'F f' Practice Flash card



Worksheet Kids
Sharing knowledge

### Alphabet 'G g' Practice Flash card



Name: Grade:

Date:



## Alphabet 'H h' Practice Flash card



Grade:

Date:



### Alphabet 'I i' Practice Flash card

| 2                                                                              |   |
|--------------------------------------------------------------------------------|---|
| 1 <b>T</b>                                                                     | 1 |
|                                                                                |   |
| -                                                                              |   |
| - 3 <del>-</del> 3 <del>-</del> 3 <del>-</del> 3 <del>-</del> 3 <del>-</del> 3 |   |

## Alphabet 'J j' Practice Flash card



Worksheet Kids
Sharing Laudolgu

# Alphabet 'K k' Practice Flash card



Worksheet Kids
Sharing Levelsty

## Alphabet 'L l' Practice Flash card



Grade:

Date:



## Alphabet 'M m' Practice Flash card



Worksheet Kids
Sharing Levellodge

## Alphabet 'N n' Practice Flash card



Worksheet Kids
Sharing Laculedge

### Alphabet 'O o' Practice Flash card



Name: Grade:

Date:



### Alphabet 'P p' Practice Flash card



Worksheet Kids
Sharing knowledge

## Alphabet 'Q q' Practice Flash card



Worksheet Kids
Sharing Laculedge

## Alphabet 'R r' Practice Flash card



Worksheet Kids
Sharing Laculodge

### Alphabet 'S s' Practice Flash card



Worksheet Kids
Sharing Laculedge

## Alphabet 'T t' Practice Flash card



Worksheet Kids
Sharing Lauledge

### Alphabet 'U u' Practice Flash card