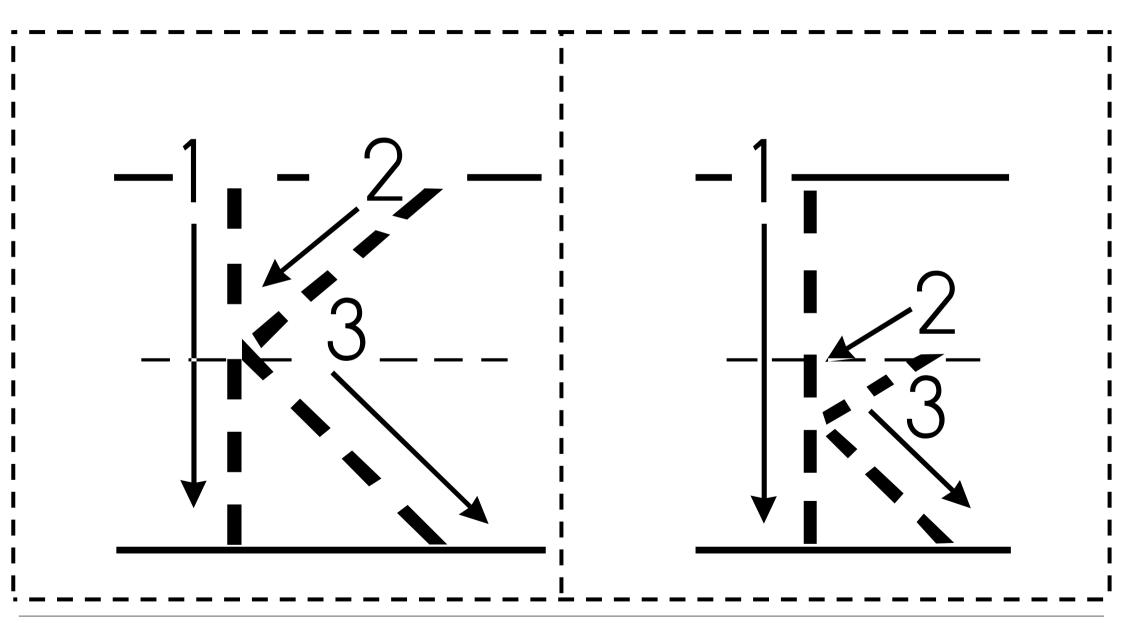

### Alphabet 'G g' Practice Flash card



Name: Grade:

Date:



## Alphabet 'H h' Practice Flash card



Grade:

Date:



### Alphabet 'I i' Practice Flash card

| 2                                                                              |   |
|--------------------------------------------------------------------------------|---|
| 1 <b>T</b>                                                                     | 1 |
|                                                                                |   |
| -                                                                              |   |
| - 3 <del>-</del> 3 <del>-</del> 3 <del>-</del> 3 <del>-</del> 3 <del>-</del> 3 |   |

## Alphabet 'J j' Practice Flash card



Worksheet Kids
Sharing Laudolgu

# Alphabet 'K k' Practice Flash card



Worksheet Kids
Sharing Levelsty

## Alphabet 'L l' Practice Flash card



Grade:

Date:



## Alphabet 'M m' Practice Flash card



Worksheet Kids
Sharing Levellodge

## Alphabet 'N n' Practice Flash card



Worksheet Kids
Sharing Laculedge

### Alphabet 'O o' Practice Flash card



Name: Grade:

Date:



### Alphabet 'P p' Practice Flash card



Worksheet Kids
Sharing knowledge

## Alphabet 'Q q' Practice Flash card



Worksheet Kids
Sharing Laculedge

## Alphabet 'R r' Practice Flash card



Worksheet Kids
Sharing Laculodge

### Alphabet 'S s' Practice Flash card



Worksheet Kids
Sharing Laculedge

## Alphabet 'T t' Practice Flash card



Worksheet Kids
Sharing Lauledge

### Alphabet 'U u' Practice Flash card



Worksheet Kids
Sharing Launledge

### Alphabet 'V v' Practice Flash card