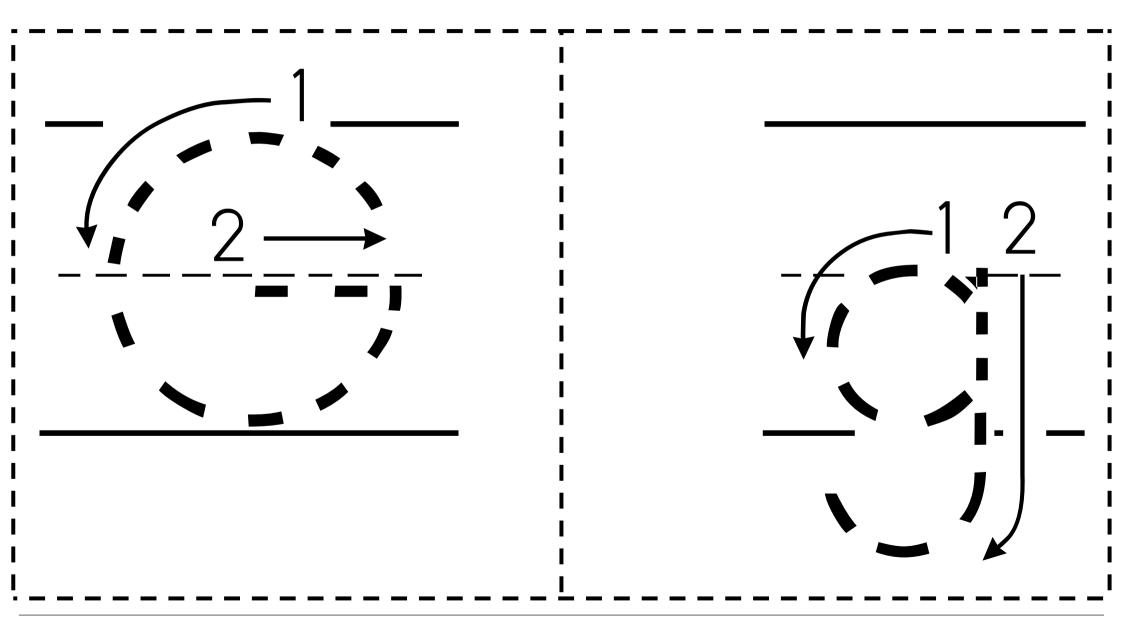

\\\\\\\\\\\\\\\\\\\\\\\\\\\\\\\\\\ | -\-\-\-\-\-\-\-\-\-\-\-\-\-\-\-\-\-\-\ |              |                                            |           |                                   |     |

Grade:

Date:



### Lowercase Alphabet Trace Practice



















































Worksheet Kids
Sharing Laculodge

### Alphabet 'A a' Practice Flash card



**Grade:** 

Date:



## Alphabet 'B b' Practice Flash card



Worksheet Kids
Sharing Lauledge

# Alphabet 'C c' Practice Flash card



Worksheet Kids

Sharing Launledge

## Alphabet 'D d' Practice Flash card



Worksheet Kids
Sharing Lowledge

### Alphabet 'E e' Practice Flash card



Name: Grade:

Date:



## Alphabet 'F f' Practice Flash card



Worksheet Kids
Sharing knowledge

### Alphabet 'G g' Practice Flash card



Name: Grade:

Date:



## Alphabet 'H h' Practice Flash card



Grade:

Date:



### Alphabet 'I i' Practice Flash card

| 2                                                                              |   |
|--------------------------------------------------------------------------------|---|
| 1 <b>T</b>                                                                     | 1 |
|                                                                                |   |
| -                                                                              |   |
| - 3 <del>-</del> 3 <del>-</del> 3 <del>-</del> 3 <del>-</del> 3 <del>-</del> 3 |   |

## Alphabet 'J j' Practice Flash card



Worksheet Kids
Sharing Laudolgu

# Alphabet 'K k' Practice Flash card



Worksheet Kids
Sharing Levelsty

## Alph